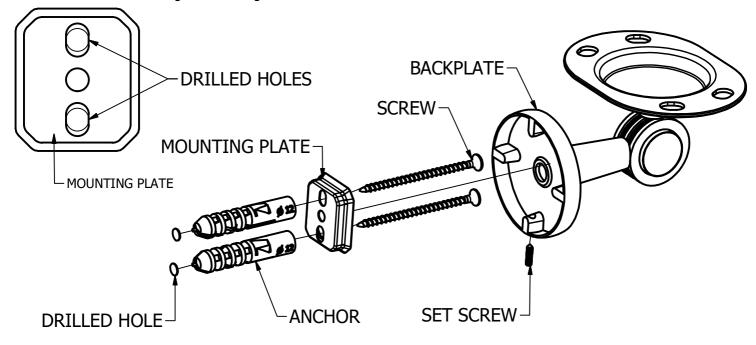

## (Step1: Drill Holes in Wall for screws or screw anchors and attached Mounting plate to Wall

Determine your desired location for installation and make a mark for the location of the mounting plate. Remove mounting plate from backplate by loosening set screw in backplate as pictured below. Place center hole of mounting plate over mark made above. Make 2 marks where mounting screws will be placed as shown below. Drill hole at each of the marks. (You may substitute other style mounting anchors or screws if desired). Place anchors into the holes made. Place mounting plate over holes and secure to mounting surface using screws as shown below.