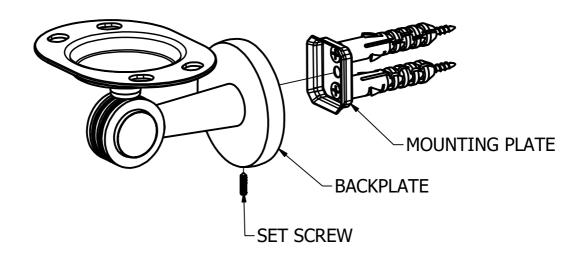

## **Step2:** Attach Bracket to Mounting Plate

Place bracket on mounting plate and secure by tightening set screw as shown below.